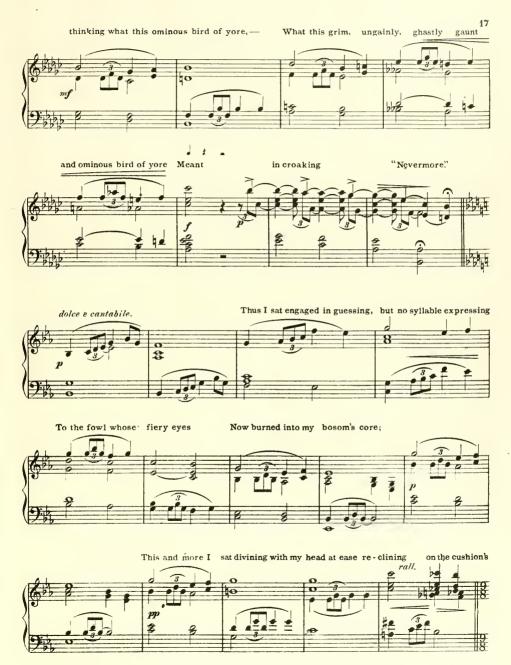

#### THE RAVEN

EDGAR ALLAN POE

ARTHUR BERGH.

(Except where expressly indicated, the reading should be in as free a style as possible.)

Once upon a midnight dreary, while I pondered, weak and weary, Over many a quaint and Andante quasi Allegretto.

curious volume of forgotten lore- While I nodded, nearly napping, suddenly there came a tapping,

I marveled this ungainly fowl to hear discourse so plainly, Though its answer little meaning,-

Ever yet was blessed with seeing bird above his chamber door-Bird or beast upon the sculp-